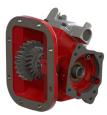

#### **GEAR PUMPS**

C & G Series Direct Mount

C & G Series Remote Mount

H21, H35, H51, H55, H62, H7 Series