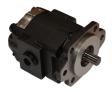

#### **GEAR PUMPS**

C & G Series Direct Mount

C & G Series Remote Mount

H21, H35, H51, H55, H62, H7 Series