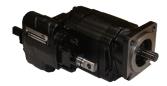

#### **GEAR PUMPS**

C & G Series Direct Mount

C & G Series Remote Mount

H21, H35, H51, H55, H62, H7 Series