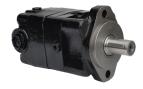

# **ORBITAL MOTORS**

HM2K, HM4K, HM6K, HM10K, HMH, HMS

Single Vane Pump HT6C, HT6D, HT6E, HT7DSW, HT7BS, HT7ES

Double Vane Pump HT6CC, HT6CCZ, HT6DC, HT6ED, HT7DCP, HT7EDS

Parts available: Cartridges, shafts, seal kits