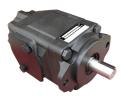

#### **GEAR PUMPS**

C & G Series Direct Mount

C & G Series Remote Mount

H21, H35, H51, H55, H62, H7 Series