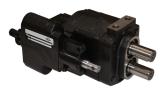

#### **GEAR PUMPS**

C & G Series Direct Mount

C & G Series Remote Mount

H21, H35, H51, H55, H62, H7 Series