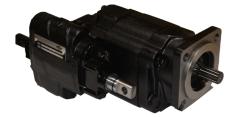

#### **GEAR PUMPS**

C & G Series Direct Mount

C & G Series Remote Mount

H21, H35, H51, H55, H62, H7 Series